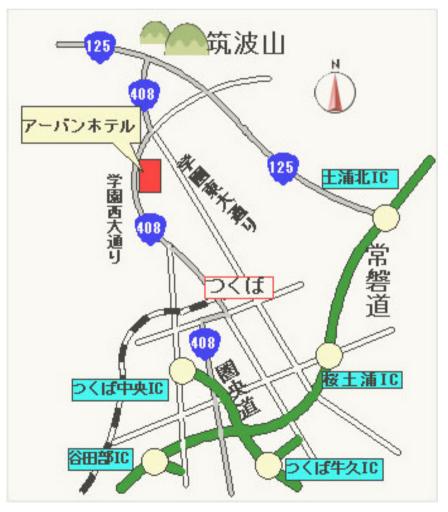

# Tsukuba center → KEK or Urban hotel by taxi

Hotel home page: http://www.urbanhotel.co.jp/index\_en.html

Tsukuba center

### Taxi: Tsukuba center → Urban hotel (about 15min, 3000 yen)

Please take me to the Urban hotel.

アーバンホテルまでお願いします。