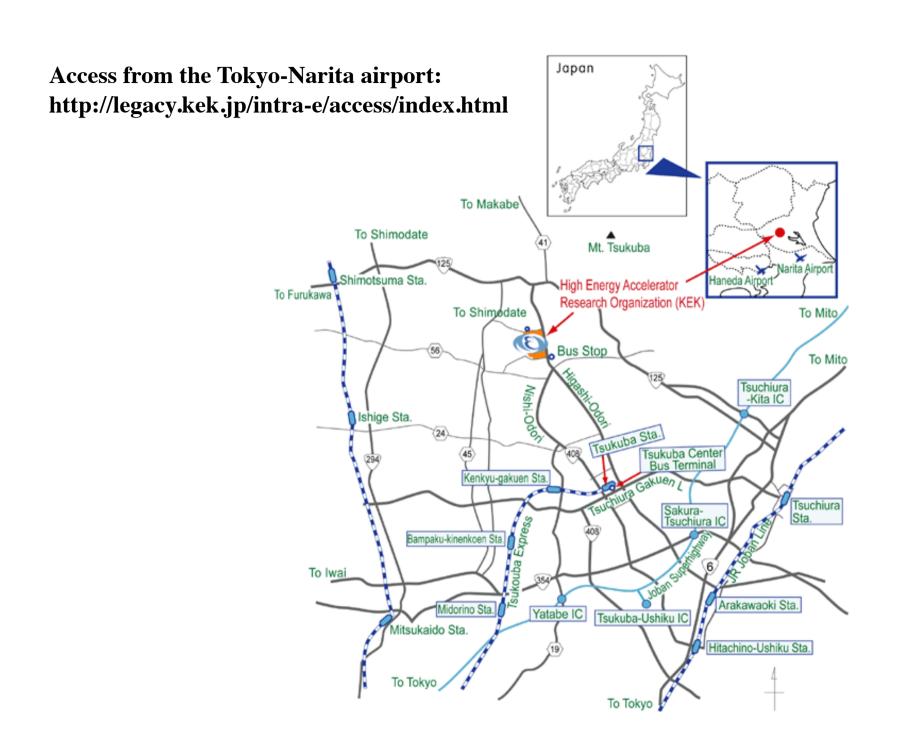

## Narita airport → Tsukuba center

## http://rso.kek.jp/eng/Access/Narita.html

Bus-ticket counter at the airport.

# Narita airport → Tsukuba center: http://rso.kek.jp/eng/Access/Narita.html, "From Narita Airport To Tsukuba Center" "By Highway Bus"