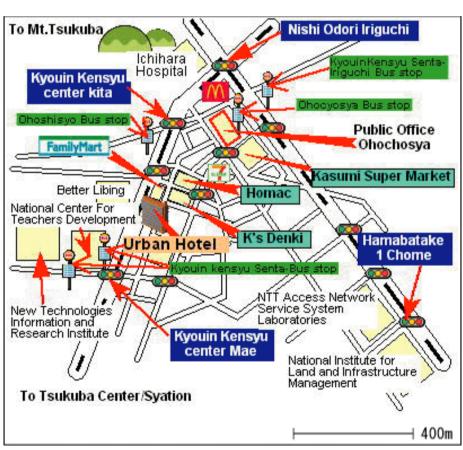

# Tsukuba center → Urban hotel by hotel limo

## Please read

http://www.urbanhotel.co.jp/english/access/index.html#AC4

Note: There is a shuttle service from the Tsukuba center to the hotel. Please make the reservation by email: yoyaku@urbanhotel.co.jp (inform the bus arrival time at the Tsukuba center) and then call the hotel from the Narita/Haneda airport TEL (81-29-877-0001, in Japan 029-877-0001) (confirm the arrival time or inform the schedule change). The shuttle bus is waiting at the Tsukuba center.

# Tsukuba center → KEK or Urban hotel by taxi

Hotel home page: http://www.urbanhotel.co.jp/index\_en.html

Tsukuba center

### Taxi: Tsukuba center → Urban hotel (about 15min, 3000 yen)

Please take me to the Urban hotel.

アーバンホテルまでお願いします。